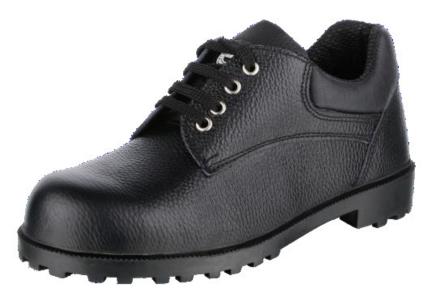

## **ACME COPPER CHIMNEY SAFETY SHOES**

**Model: COPPER CHIMNEY** 

## Feature:

- EN ISO 20345:2011 SB I HRO SRA
- Cemented Construction Single Density Nitrile Rubber Sole for enhanced protection and durability
- Upper in Black Barton Buffalo Grain Leather
- Nickel Plated Round Brass Eyelets
- Imported, soft, breathable and absorbent PERMASPUN lining with anti-bacterial treatment for odour control
- Comfort Zone Insocks with Anti-Bacterial properties
- Completely free of Azo dyes as it uses water based adhesives, as per European norms.
- ISI certified, extra wide steel toe cap with 200 Joules impact resistance
- Sole electrical resistance Max 15 KV for 1 minute exposure
- Sole temperature resistance Max 300° C for 1 minute exposure
- Anti skid, shock absorbent, oil, chemical and fuel resistant sole
- Heel Height: 37 mm; Toe Height: 17 mm
- Fitting: EELast: 522Size: 39 45